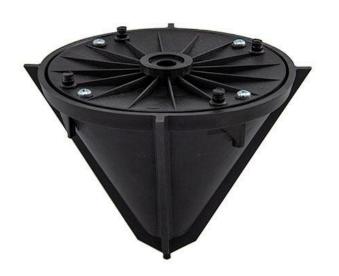

## Details

Plant flowers in record time with little effort and save labor costs! This cone shaped planter attaches to any straight shaft trimmer to cut a 6" diameter hole, 7" deep in a matter of seconds. The 4 vertical cutting blades cut with no airborne debris while producing a clean, neat hole. Operator stands at a 5 foot distance to work around existing plants without damage. Lightweight, durable plastic construction. Weighs less than 1 lb.