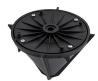

## Details

Plant flowers in record time with little effort and save labor costs! This cone shaped planter attaches to any straight shaft trimmer to cut a 6" diameter hole, 7" deep in a matter of seconds. The 4 vertical cutting blades cut with no airborne debris while producing a clean, neat hole. Operator stands at a 5 foot distance to work around existing plants without damage. Lightweight, durable plastic construction. Weighs less than 1 lb.