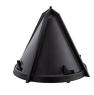

## Details

Plant flowers in record time with little effort and save labor costs! This cone shaped planter attaches to any straight shaft trimmer to cut a 6" diameter hole, 7" deep in a matter of seconds. The 4 vertical cutting blades cut with no airborne debris while producing a clean, neat hole. Operator stands at a 5 foot distance to work around existing plants without damage. Lightweight, durable plastic construction. Weighs less than 1 lb.