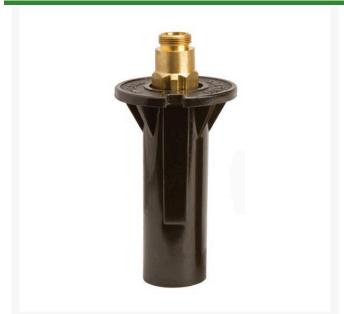

## Spray Pop-Up Head - 2 **RGPPHM**

## **Details**

BRASS TOP FEATURES: Available in 1" or 2" pop-up action. Body constructed of cast red brass. Inner body and spindle machined from yellow brass. Metal-to-metal seating. BP-M and BPH-M accepts "M" series nozzles. PLASTIC TOP FEATURES: Available in 1" or 2" pop-up action. Body constructed of Lexan. Inner body and spindle machined from yellow brass. Metal-to-plastic seating. PP-M and PPH-M accepts "M" series nozzles.

## **Specifications**

Manufacturer **R&R Products** Body Height 4.75 in Cap Diameter 2.25 in Inlet Size 1/2 in Material Lexan Maximum Pressure 50 psi Pop-up Height 2 in Sprinkler Operating 15 - 30 psi

Range