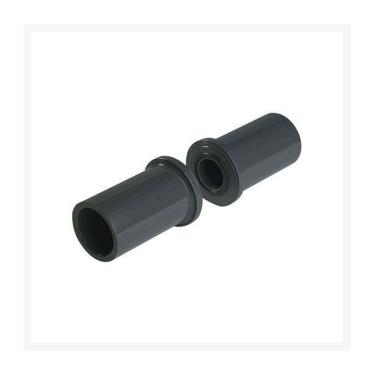

## **Details**

Easily converts any system over to all True Union 2000 style valves for consistent valve type and uniform maintenance. Special extended socket style End Connectors (2) allow retrofit replacement of other brand valves in existing piping systems with a new True Union 2000 valve. Simply cut out old valve according to specified dimension and install retrofit end connectors. End connectors are provided with either EPDM or FKM O-rings. Can be ordered as End Connector Kit or fully assembled Retrofit Valve.