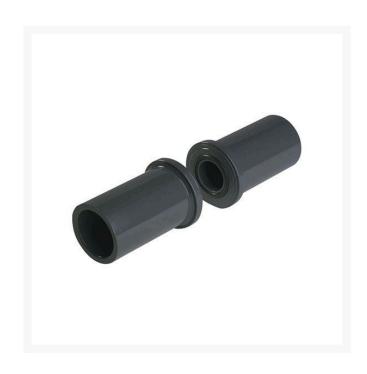

## **Details**

Easily converts any system over to all True Union 2000 style valves for consistent valve type and uniform maintenance. Special extended socket style End Connectors (2) allow retrofit replacement of other brand valves in existing piping systems with a new True Union 2000 valve. Simply cut out old valve according to specified dimension and install retrofit end connectors. End connectors are provided with either EPDM or FKM O-rings. Can be ordered as End Connector Kit or fully assembled Retrofit Valve.