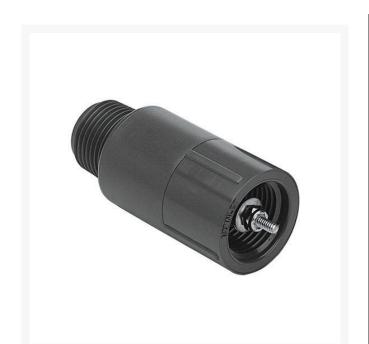

## **1/2 Adjustable Spring Check Vlv Fpt** RGS110205

## Details

Fipt x Mipt/Mipt x Fipt: Pressure Rating @ 73F (23C), Water 200 psi. Maximum Service Temperature PVC = 140F (60C)

Temperature/Pressure De-ratings Apply. Fipt x Fipt: 2 - 14 lbs. Adjustable Spring Tension (5 to 32 feet of head) Factory Preset to Approx. 5 psi (12 feet of head) Each full turn of adjustment nut = 1 psi (2.3 feet of head). Stainless Steel Adjustment Hardware EPDM Seat.