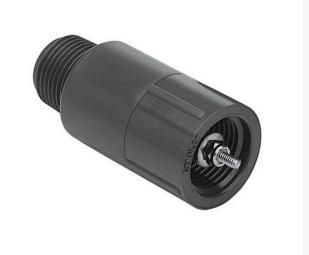

## **1 Adjustable Spring Check Valve Fpt** RGS110210

## Details

Fipt x Mipt/Mipt x Fipt: Pressure Rating @ 73F (23C), Water 200 psi. Maximum Service Temperature PVC = 140F (60C) Temperature/Pressure De-ratings Apply. Fipt x Fipt: 2 - 14 lbs. Adjustable Spring Tension (5 to 32 feet of head) Factory Preset to Approx. 5 psi (12 feet of head) Each full turn of adjustment nut = 1 psi (2.3 feet of head). Stainless Steel Adjustment Hardware EPDM Seat.