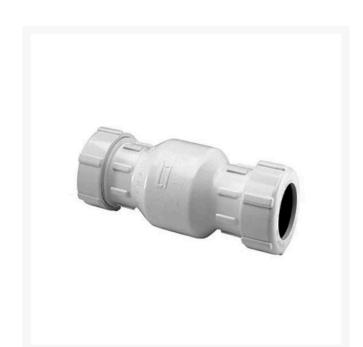

## 1-1/4 PVC Compression Swing Check V RGS150012

## Details

Designed for optimum flow, quick response and positive shut off with minimum turbulence, this rugged industrial grade Swing Check Valve is used in a wide variety of industrial and chemical processing applications where high volume fluid transfer is required. Suitable for horizontal or vertical applications. Available in fl anged style IPS sizes 3/4" through 8".