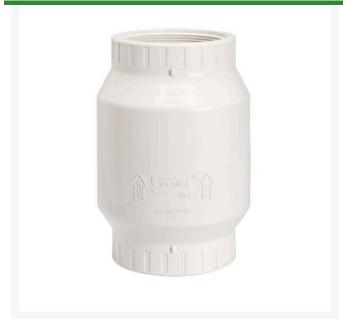

## 1 PVC Utility Swing Check Valve (Soc)

RGS152010

## **Details**

Pressure Rating @ 73 F, Water Full Flow (open): 150 psi, Back Pressure (closed): 75 psi, Maximum Service Temperature 140 F. Temperature Pressure Deratings Apply. EPDM Seat General Installation Information: Swing check valves are designed for horizontal installations but may be installed in upflow only vertical position. Check valves MUST be installed with the valve FLOW arrow pointing in the direction of the flow. Do not install valve upside down. Flow velocity should not exceed 5'/sec. Minimum opening pressure less than 0.5 psi.