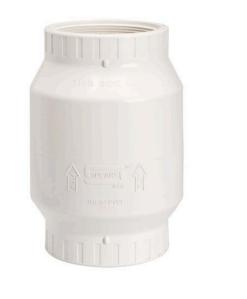

## **1 PVC Utiliy Swing Check Valve Thd** RGS152010F

## Details

Pressure Rating @ 73 F, Water Full Flow (open): 150 psi, Back Pressure (closed): 75 psi, Maximum Service Temperature 140 F. Temperature Pressure Deratings Apply. EPDM Seat General Installation Information: Swing check valves are designed for horizontal installations but may be installed in upflow only vertical position. Check valves MUST be installed with the valve FLOW arrow pointing in the direction of the flow. Do not install valve upside down. Flow velocity should not exceed 5'/sec. Minimum opening pressure less than 0.5 psi.