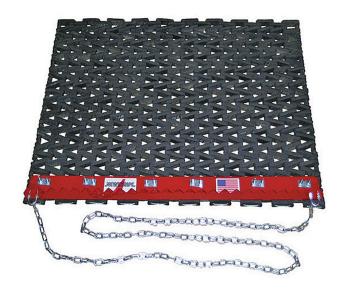

## Details

This unique drag mat is made of industrial grade recycled rubber with a reversible blade to scarify and plane. The heavy-duty steel lead bar is designed with one side serrated and one side smooth to break up hard-packed surfaces. Then groom and smooth to a "ready to play" condition. Will not rust or kink. Includes scarifier bar with 10 feet of heavyduty pull chain with cushioned hand grip. 18 month warranty.