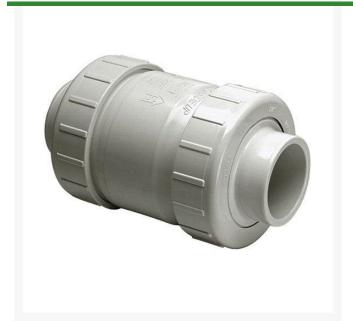

## 1 PVC T/U Utility Swing Check Valve (Soc) RGS172010

## **Details**

Designed for optimum flow, quick response and positive shut off with minimum turbulence, this rugged industrial grade Swing Check Valve is used in a wide variety of industrial and chemical processing applications where high volume fluid transfer is required. Suitable for horizontal or vertical applications. Available in flanged style IPS sizes 3/4" through 8".Pressure Rating @ 73F (23C), Water Full Flow (open)150 psi; Back Pressure (closed)75 psi. Maximum Service Temperature: 140F (60C). Temperature/Pressure de-ratings apply . EPDM Seat.