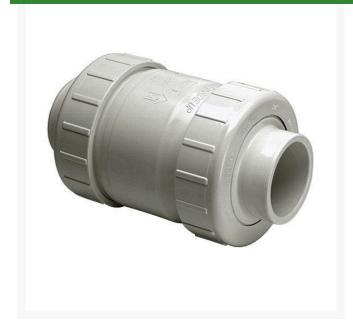

## 1 PVC T/U Utility Swing Check Valve Thd

## **Details**

Designed for optimum flow, quick response and positive shut off with minimum turbulence, this rugged industrial grade Swing Check Valve is used in a wide variety of industrial and chemical processing applications where high volume fluid transfer is required. Suitable for horizontal or vertical applications. Available in flanged style IPS sizes 3/4" through 8".Pressure Rating @ 73F (23C), Water Full Flow (open)150 psi; Back Pressure (closed)75 psi. Maximum Service Temperature: 140F (60C). Temperature/Pressure de-ratings apply . EPDM Seat.