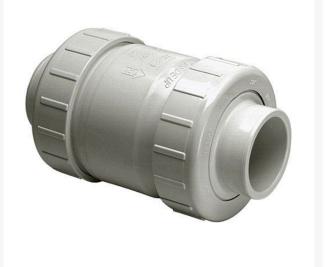

## **3 PVC T/U Utility Swg Check Valve Srthd** RGS172030FSR

## Details

Designed for optimum flow, quick response and positive shut off with minimum turbulence, this rugged industrial grade Swing Check Valve is used in a wide variety of industrial and chemical processing applications where high volume fluid transfer is required. Suitable for horizontal or vertical applications. Available in flanged style IPS sizes 3/4" through 8".Pressure Rating @ 73F (23C), Water Full Flow (open)150 psi; Back Pressure (closed)75 psi. Maximum Service Temperature: 140F (60C). Temperature/Pressure de-ratings apply . EPDM Seat.