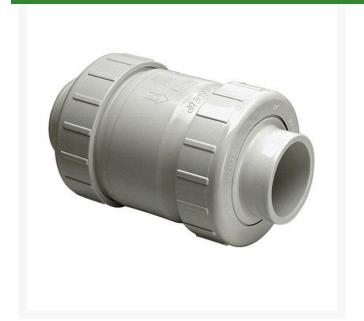

## 2-1/2 PVC CI Tu Utlty Sw Check Valve (Soc) RGS1720C25

## **Details**

Designed for optimum flow, quick response and positive shut off with minimum turbulence, this rugged industrial grade Swing Check Valve is used in a wide variety of industrial and chemical processing applications where high volume fluid transfer is required. Suitable for horizontal or vertical applications. Available in flanged style IPS sizes 3/4" through 8". Pressure Rating @ 73F (23C), Water Full Flow (open)150 psi. Back Pressure (closed)75 psi. Maximum Service Temperature 140F (60C). Temperature/Pressure De-ratings Apply EPDM Seat.

## **Specifications**

Manufacturer **Spears** Fitting Size 2-1/2 Seal Type **EPDM** 

19 Tate Drive Kerang, 3579 +61 2 8011 1001 Toll Free: 1300 AMACRON