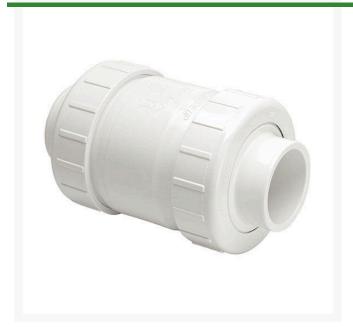

## 3 PVC CI Tu Utility Spg Check Valve (Soc)

RGS1780C30

## **Details**

Designed for optimum flow, quick response and positive shut off with minimum turbulence, this rugged industrial grade Swing Check Valve is used in a wide variety of industrial and chemical processing applications where high volume fluid transfer is required. Suitable for horizontal or vertical applications. Available in flanged style IPS sizes 3/4" through 8". Pressure Rating @ 73F (23C), Water Full Flow (open)150 psi. Back Pressure (closed)75 psi. Maximum Service Temperature: 140F (60C). Temperature/Pressure de-ratings apply. EPDM Seat Stainless Steel Spring Assisted (non-adjustable).