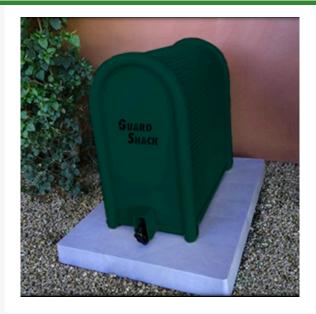

## Lift-Off Enclosure - 10x18x12 Green

RGSE1000FG

## **Details**

GuardShack powder coated enclosures offer great vandal and theft protection for your backflow, air vacuum, pumps and meters. Rugged welded construction of 1-1/4" schedule 40 steel framework and diamond-pattern expanded metal cage with tamper-resistant hardware to ensure durability and lower maintenance costs. No sharp edges or corners. Lock Shield Brackets protect against bolt cutters. Install with EncPad Enclosure Pad or concrete base. Forest Green.