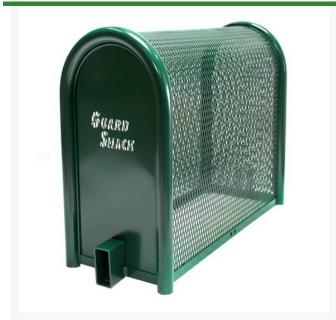

## Lift-Off Enclosure - 10x24x22 Green

RGSE1001FG

## **Details**

GuardShack powder coated enclosures offer great vandal and theft protection for your backflow, air vacuum, pumps and meters. Rugged welded construction of 1-1/4" schedule 40 steel framework and diamond-pattern expanded metal cage with tamper-resistant hardware to ensure durability and lower maintenance costs. No sharp edges or corners. Lock Shield Brackets protect against bolt cutters. Install with EncPad Enclosure Pad or concrete base. 10"W x 24"H x 22"L. Forest Green. Made in USA.

- Rugged construction
- Lock Shield Brackets protect against bolt cutters
- No sharp edges or corners
- Mounting Hardware included
- Install with EP-1 EncPad Enclosure Pad or concrete base
- Made in U.S.A.

## **Specifications**

Manufacturer GuardShack
Color Green
Internal Dimensions 10x24x22 in
Material STEEL