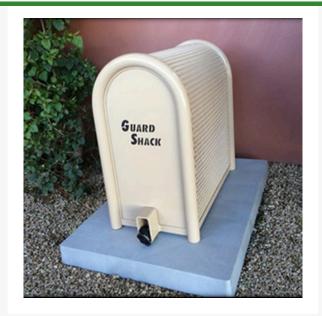

## Lift-Off Enclosure - 10x18x12 Tan

RGSE1000TN

## **Details**

GuardShack powder coated enclosures offer great vandal and theft protection for your backflow, air vacuum, pumps and meters. Rugged welded construction of 1-1/4" schedule 40 steel framework and diamond-pattern expanded metal cage with tamper-resistant hardware to ensure durability and lower maintenance costs. No sharp edges or corners. Lock Shield Brackets protect against bolt cutters. Install with EncPad Enclosure Pad or concrete base. Woodland Tan.

- Rugged construction
- Lock Shield Brackets protect against bolt cutters
- No sharp edges or corners
- Mounting hardware included
- Install with EP-5 EncPad Enclosure Pad or concrete base
- Made in U.S.A.

## **Specifications**

Manufacturer GuardShack

Color Tan

Internal Dimensions 10x18x12 in

Amacron Golf & Turf

19 Tate Drive Kerang, 3579 +61 2 8011 1001 Toll Free: 1300 AMACRON

https://amacron.rrproducts.com/