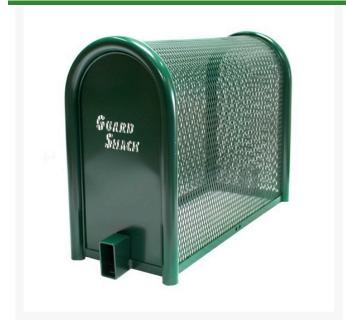

## Lift-Off Enclosure - 10x24x30 Green

RGSE1002FG

## **Details**

GuardShack powder coated enclosures offer great vandal and theft protection for your backflow, air vacuum, pumps and meters. Rugged welded construction of 1-1/4" schedule 40 steel framework and diamond-pattern expanded metal cage with tamper-resistant hardware to ensure durability and lower maintenance costs. No sharp edges or corners. Lock Shield Brackets protect against bolt cutters. Powder coated Forest Green. Made in USA.

- Rugged construction
- No sharp edges or corners
- Mounting hardware included
- Lock Shield Brackets protect against bolt cutters
- Install with EP-1 EncPad Enclosure Pad or concrete base
- Made in U.S.A.
- Optional Frostguard Insulated Blanket