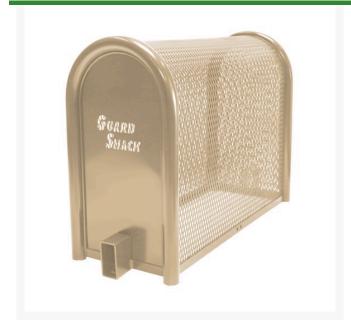

## Lift-Off Enclosure - 10x24x30 Tan

RGSE1002TN

## **Details**

GuardShack powder coated enclosures offer great vandal and theft protection for your backflow, air vacuum, pumps and meters. Rugged welded construction of 1-1/4" schedule 40 steel framework and diamond-pattern expanded metal cage with tamper-resistant hardware to ensure durability and lower maintenance costs. No sharp edges or corners. Lock Shield Brackets protect against bolt cutters. Powder coated Woodland Tan. Made in USA.

- Rugged construction
- No sharp edges or corners
- Mounting hardware included
- Lock Shield Brackets protect against bolt cutters
- Install with EncPad Enclosure Pad or concrete base
- Made in U.S.A.

## **Specifications**

Manufacturer GuardShack

Color Tan

Internal Dimensions 10x24x30 in

Amacron Golf & Turf

19 Tate Drive Kerang, 3579 +61 2 8011 1001 Toll Free: 1300 AMACRON

https://amacron.rrproducts.com/