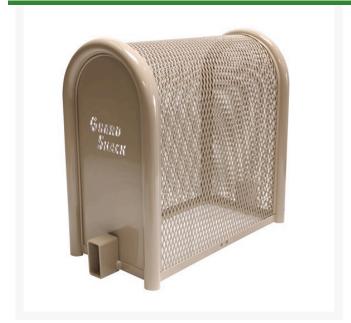

## Lift-Off Enclosure - 10x24x22 Tan

## **Details**

GuardShack powder coated enclosures offer great vandal and theft protection for your backflow, air vacuum, pumps and meters. Rugged welded construction of 1-1/4" schedule 40 steel framework and diamond-pattern expanded metal cage with tamper-resistant hardware to ensure durability and lower maintenance costs. No sharp edges or corners. Lock Shield Brackets protect against bolt cutters. Install with EncPad Enclosure Pad or concrete base. Powder coated Woodland Tan. Made in USA.

- Rugged construction
- No sharp edges or corners
- Mounting hardware included
- Lock Shield Brackets protect against bolt cutters
- Install with EP-1 EncPad Enclosure Pad or concrete base
- Made in U.S.A.

## **Specifications**

Manufacturer GuardShack

Color Tan

Internal Dimensions 10x24x22 in