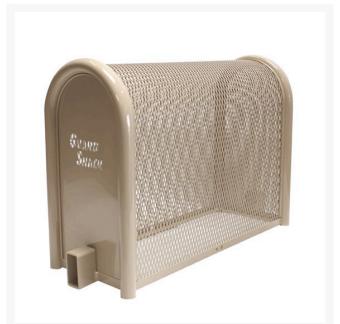

## Hinged Enclosure - 10x24x40 Tan

## Details

uardShack powder coated enclosures offer great vandal and theft protection for your backflow, air vacuum, pumps and meters. Rugged welded construction of 1-1/4" schedule 40 steel framework and diamond-pattern expanded metal cage with tamper-resistant hardware to ensure durability and lower maintenance costs. No sharp edges or corners. Lock Shield Brackets protect against bolt cutters. Install with EncPad Enclosure Pad or concrete base. Powder coated Woodland Tan. Made in USA.

## **Specifications**

Manufacturer Color Internal Dimensions 10x24x40 in

GuardShack Tan