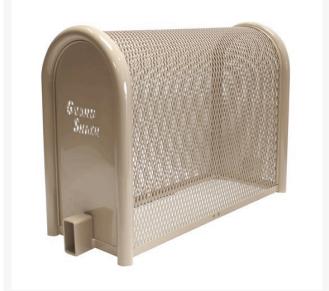

## Lift-Off Enclosure - 16x30x30 Tan

RGSE1004TN

## Details

GuardShack powder coated enclosures offer great vandal and theft protection for your backflow, air vacuum, pumps and meters. Rugged welded construction of 1-1/4" schedule 40 steel framework and diamond-pattern expanded metal cage with tamper-resistant hardware to ensure durability and lower maintenance costs. No sharp edges or corners. Lock Shield Brackets protect against bolt cutters. Install with EncPad Enclosure Pad or concrete base. Powder coated Woodland Tan. Made in USA.

## **Specifications**

Manufacturer Color Internal Dimensions 16x30x30 in

GuardShack Tan