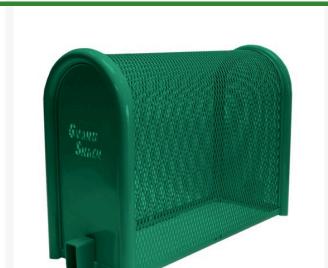

## Hinged Enclosure - 16x30x46 Green RGSE1005FG

## **Details**

GuardShack powder coated enclosures offer great vandal and theft protection for your backflow, air vacuum, pumps and meters. Rugged welded construction of 1-1/4" schedule 40 steel framework and diamond-pattern expanded metal cage with tamper-resistant hardware to ensure durability and lower maintenance costs. No sharp edges or corners. Lock Shield Brackets protect against bolt cutters. Install with EncPad Enclosure Pad or concrete base. Powder coated Forest Green. Made in USA.

- Rugged construction
- No sharp edges or corners
- Mounting hardware included
- Lock Shield Brackets protect against bolt cutters
- Install with EncPad Enclosure Pad or concrete base
- Made in U.S.A.