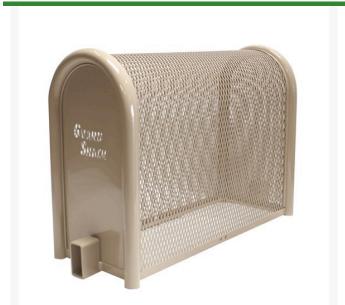

## Hinged Enclosure - 16x30x46 Tan RGSE1005TN

## **Details**

GuardShack powder coated enclosures offer great vandal and theft protection for your backflow, air vacuum, pumps and meters. Rugged welded construction of 1-1/4" schedule 40 steel framework and diamond-pattern expanded metal cage with tamper-resistant hardware to ensure durability and lower maintenance costs. No sharp edges or corners. Lock Shield Brackets protect against bolt cutters. Install with EncPad Enclosure Pad or concrete base. Powder coated Woodland Tan. Made in USA.

- Rugged construction
- No sharp edges or corners
- Mounting hardware included
- Lock Shield Brackets protect against bolt cutters
- Install with EncPad Enclosure Pad or concrete base
- Made in U.S.A.

## **Specifications**

Manufacturer GuardShack

Manufacturer's GS-4

Model No

Color Tan

Internal Dimensions 16x30x46 in