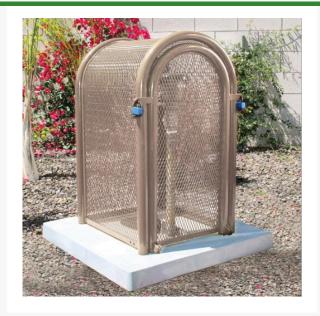

## Hinged w/Gate Enclosure - 16x37x18 Tan

## **Details**

The powder coated steel tall hinged body GS-M1 model is perfect for extra tall pressure vacuum breakers and irrigation controlers. 16"W x 37"H x 18"L. Woodland Tan. Made in U.S.A.

- Rugged construction
- Hinged opening provides complete access so 1 technician can service
- Install with EncPad Enclosure or concrete base
- Lock Shield Brackets protect against bolt cutters
- Made in U.S.A.