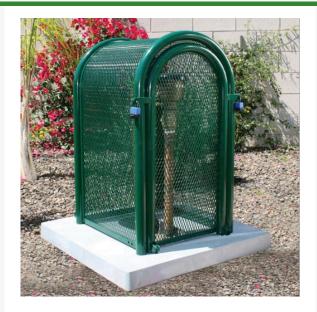

## Hinged w/Gate Enclosure - 16x48x18 Green

## **Details**

The powder coated steel tall hinged body GS-M2 model is perfect for extra tall pressure vacuum breakers and irrigation controlers. 16" W x 48"H x 18"L. Forest Green. Made in U.S.A.

- Rugged construction
- Hinged opening provides complete access so 1 technician can service
- Install with EncPad Enclosure or concrete base
- Lock Shield Brackets protect against bolt cutters
- Made in U.S.A.