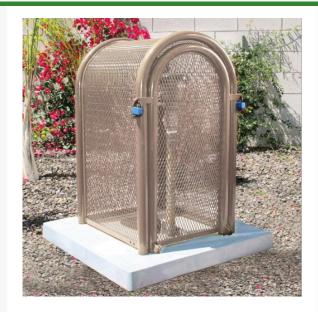

## Hinged w/Gate Enclosure - 16x48x18 Tan

RGSE1007TN

## **Details**

The powder coated steel tall hinged GS-M1 and GS-M2 body and gate models are perfect for extra tall pressure vacuum breakers and irrigation controlers. The GS-M3 and GS-M4 clamshell design models give complete access to enable one technician to service the valuable equipment. 16"W x 48"H x 18"L. Woodland Tan. Made in U.S.A.

- Rugged construction
- Hinged opening provides complete access so 1 technician can service
- Install with EncPad Enclosure or concrete base
- Lock Shield Brackets protect against bolt cutters
- Made in U.S.A.