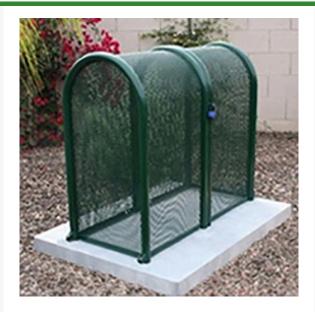

## 2PC Clamshell Enclosure - 16x37x39 Green

## **Details**

The powder coated steel tall hinged GS-M1 and GS-M2 body and gate models are perfect for extra tall pressure vacuum breakers and irrigation controlers. The GS-M3 and GS-M4 clamshell design models give complete access to enable one technician to service the valuable equipment. 16"W x 37"H x 39"L. Forest Green. Made in U.S.A.

- Fits all 1/2" 2" PVB assemblies
- Rugged construction with no sharp edges or corners
- Mounting hardware included
- Lock Shield Brackets protect against bolt cutters
- Install with EncPad Enclosure Pad or concrete base
- Made in U.S.A.