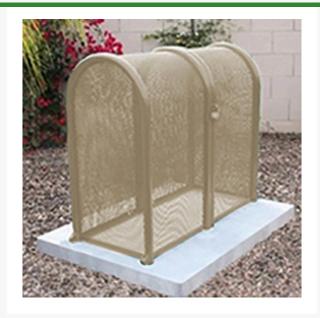

## 2PC Clamshell Enclosure - 16x37x39 Tan

RGSE1008TN

## **Details**

The powder coated steel tall hinged GS-M1 and GS-M2 body and gate models are perfect for extra tall pressure vacuum breakers and irrigation controlers. The GS-M3 and GS-M4 clamshell design models give complete access to enable one technician to service the valuable equipment. 16"W x 37"H x 39"L. Woodland Tan. Made in U.S.A.

- Fits all 1/2" 2" PVB assemblies
- Rugged construction with no sharp edges or corners
- Mounting hardware included
- Lock Shield Brackets protect against bolt cutters
- Install with EncPad Enclosure Pad or concrete base
- Made in U.S.A.

## **Specifications**

Manufacturer GuardShack Manufacturer's GS-M3

Model No

Tan Color

Internal Dimensions 16x37x39 in

**Amacron Golf & Turf** 

19 Tate Drive Kerang, 3579 +61 2 8011 1001 Toll Free: 1300 AMACRON