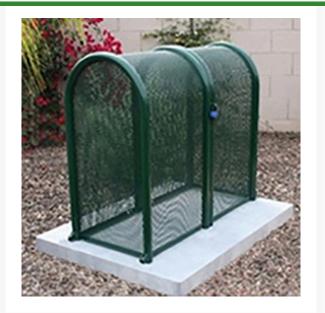

## 2PC Clamshell Enclosure - 16x48x39 Green

RGSE1009FG

## Details

The powder coated steel tall hinged GS-M1 and GS-M2 body and gate models are perfect for extra tall pressure vacuum breakers and irrigation controlers. The GS-M3 and GS-M4 clamshell design models give complete access to enable one technician to service the valuable equipment. 16"W x 48"H x 39"L. Forest Green. Made in U.S.A.

- Rugged construction
- Hinged opening provides complete access so 1 technician can service
- Install with EncPad Enclosure or concrete base
- Lock Shield Brackets protect against bolt cutters
- Made in U.S.A.