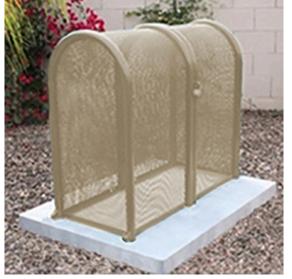

## 2PC Clamshell Enclosure - 16x48x39 Tan

## Details

The powder coated steel tall hinged GS-M1 and GS-M2 body and gate models are perfect for extra tall pressure vacuum breakers and irrigation controlers. The GS-M3 and GS-M4 clamshell design models give complete access to enable one technician to service the valuable equipment. 15"W X 48"H X 39"L. Woodland Tan. Made in U.S.A.

- Rugged construction
- Hinged opening provides complete access so 1 technician can service
- Install with EncPad Enclosure or concrete base
- Lock Shield Brackets protect against bolt cutters
- Made in U.S.A.