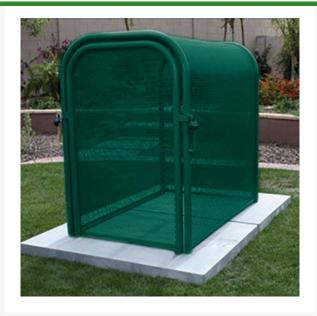

## Hinged w/Gate Enclosure - 24x40x31 Green

## **Details**

The N Pattern enclosure is designed for angle pattern backflows but also works well covering pumps and other equipment. Large air-vacuumrelief valves easily fit inside these units for example. Mounting hardware included. Powder coated steel framework. Hinged with gate. 24" W x 40"H x 31L". Forest Green. Made in U.S.A

- Designed for angle pattern backflows
- Powder coated steel framework
- Install on EncPad Enclosure Pad or concrete base
- Mounting hardware included
- Made in U.S.A.