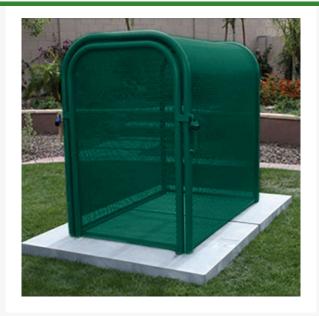

## Hinged w/Gate Enclosure - 24x40x38 Green

RGSE1019FG

## **Details**

The N Pattern enclosure is designed for angle pattern backflows but also works well covering pumps and other equipment. Large air-vacuumrelief valves easily fit inside these units for example. Mounting hardware included. Powder coated steel framework. Hinged with gate. 24"W x 40"H x 38"L. Forest Green. Made in U.S.A.

- Designed for angle pattern backflows
- Powder coated steel framework
- No sharp edges or corner
- Install with EncPad Enclosure Pad or concrete base
- Mounting hardware included
- Made in U.S.A.