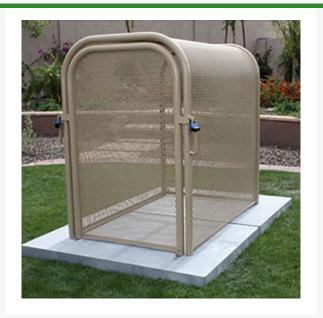

## Hinged w/Gate Enclosure - 24x40x38 Tan

RGSE1019TN

## Details

The N Pattern enclosure is designed for angle pattern backflows but also works well covering pumps and other equipment. Large air-vacuumrelief valves easily fit inside these units for example. Mounting hardware included. Powder coated steel framework. Hinged with gate. 24"W x 40"H x 38"L. Woodland Tan. Made in U.S.A.

- Designed for angle pattern backflows
- Powder coated steel framework
- No sharp edges or corners
- Install with EncPad Enclosure Pad or concrete base
- Mounting hardware included
- Made in U.S.A.