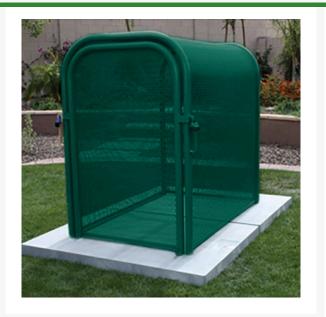

## Hinged w/Gate Enclosure - 30x48x47 Green RGSE1020FG

## Details

The N Pattern enclosure is designed for angle pattern backflows but also works well covering pumps and other equipment. Large air-vacuumrelief valves easily fit inside these units for example. Mounting hardware included. Powder coated steel framework. Hinged with gate. 30"W x 48"H x 47"L. Forest Green. Made in U.S.A.

- Designed for angle pattern backflows
- Powder coated steel framework
- No sharp edges or corners
- Install with EncPad Enclosure Pad or concrete base
- Mounting hardware included
- Made in U.S.A.