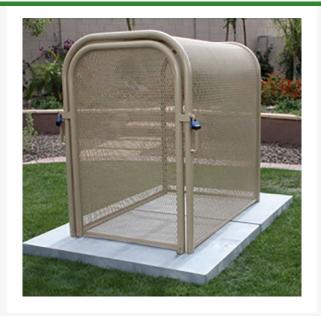

## Hinged w/Gate Enclosure - 30x48x47

RGSE1020TN

## **Details**

The N Pattern enclosure is designed for angle pattern backflows but also works well covering pumps and other equipment. Large air-vacuumrelief valves easily fit inside these units for example. Mounting hardware included. Powder coated steel framework. Hinged with gate. 30"W x 48"H x 47"L. Woodland Tan. Made in U.S.A.

- Designed for angle pattern backflows
- Powder coated steel framework
- No sharp edges or corners
- Install with EncPad Enclosure Pad or concrete base
- Mounting hardware included
- Made in U.S.A.

## **Specifications**

Manufacturer GuardShack

Color Tan

Internal Dimensions 30x48x47 in