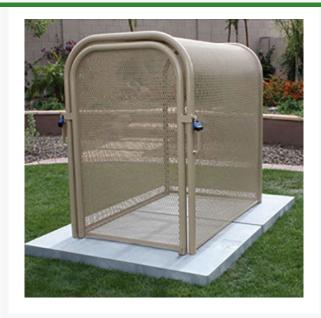

## Hinged w/Gate Enclosure - 38x60x47

RGSE1021TN

## **Details**

The N Pattern enclosure is designed for angle pattern backflows but also works well covering pumps and other equipment. Large air-vacuum-relief valves easily fit inside these units for example. Mounting hardware included. Powder coated steel framework. Hinged with gate. 38"W x 60"H x 47"L. Woodland Tan. Made in U.S.A.

- Designed for angle pattern backflow assemblies
- Powder coated steel framework
- No sharp edges or corners
- Install with EncPad Enclosure Pad or concrete base
- Mounting hardware included
- Made in U.S.A.