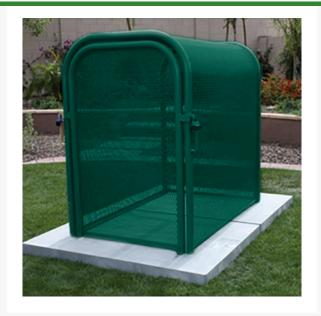

## Hinged w/Gate Enclosure - 38x60x58 Green

## **Details**

The N Pattern enclosure is designed for angle pattern backflows but also works well covering pumps and other equipment. Large air-vacuum-relief valves easily fit inside these units for example. Mounting hardware included. Powder coated steel framework. Hinged with gate. Forest Green. Made in U.S.A.

- Designed for angle pattern backflow assemblies
- Powder coated steel framework
- No sharp edges or corners
- Install with EncPad Enclosure Pad or concrete base
- Mounting hardware included
- Made in the U.S.A.

## **Specifications**

Manufacturer GuardShack Color Green Internal Dimensions 38x60x58 in

Amacron Golf & Turf
19 Tate Drive Kerang, 3579
+61 2 8011 1001 Toll Free: 1300 AMACRON
https://amacron.rrproducts.com/