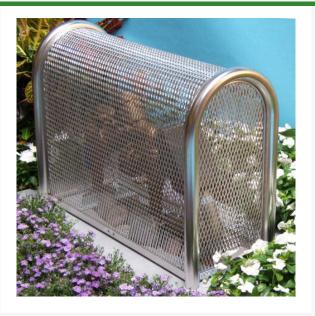

## Coast SS Lift-Off - 10x24x22

**RGSE1034** 

## **Details**

Our rugged 304 Stainless Steel construction detours vandalism and theft of your backflow, air vacuum and other valuable devices. Electropolished and sandblasted to a smooth finish for the best rust free protection, durability and lowest maintenance costs, especially in coastal or high humidity areas. No sharp corners. LockShield brackets for maximum protection from bolt cutters. 10"W x 24"H x 22"L. Install with EncPad Enclosure Pad or concrete base. Made in USA.

- Lift off model
- Excellent for coastal or high humidity areas
- Electro polished for rust free finish
- No sharp edges or corners
- Install with EncPad Enclosure Pad or concrete base
- Mounting hardware included
- Made in U.S.A.

## **Specifications**

Manufacturer GuardShack Internal Dimensions 10x24x22 in