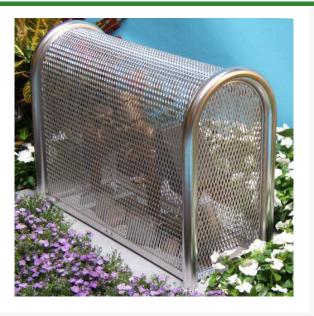

## Coast SS Lift-Off - 10x24x30

**RGSE1035** 

## **Details**

Our rugged 304 Stainless Steel construction detours vandalism and theft of your backflow, air vacuum and other valuable devices. Electropolished and sandblasted to a smooth finish for the best rust free protection, durability and lowest maintenance costs, especially in coastal or high humidity areas. No sharp corners. LockShield brackets for maximum protection from bolt cutters. 10"W x 24"H x 30"L. Install with EncPad Enclosure Pad or concrete base. Made in USA.

- Lift off model
- Excellent for coast or high humidity areas
- Electro polished for rust free finish
- No sharp edges or corners
- Install with EncPad Enclosure Pad or concrete base
- Mounting hardware included