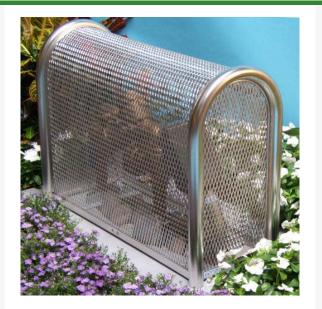

## Coast SS Lift-Off - 16x30x30 **RGSE1037**

## Details

Our rugged 304 Stainless Steel construction detours vandalism and theft of your backflow, air vacuum and other valuable devices. Electropolished and sandblasted to a smooth finish for the best rust free protection, durability and lowest maintenance costs, especially in coastal or high humidity areas. No sharp corners. LockShield brackets for maximum protection from bolt cutters. Install with concrete base. Made in USA.