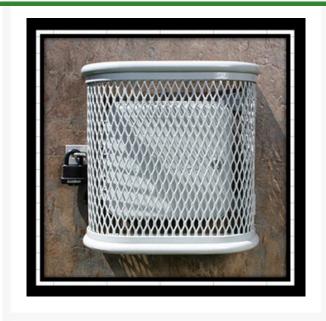

## **GuardShack Clock Guard - 17x14x7-1/2** in Gray (CG-2)

## **Details**

The ClockGuard is designed of rugged tubular steel to provide you a safe and attractive way to protect your irrigation controllers or other wall mounted equipment. Internal hinges add to the security. An open strip under the unit allows access for power and controller wiring. The ClockGuard installs quickly with all hardware included. Available in powder coated grey. Made in U.S.A. (Padlock not included).

## **Specifications**

Manufacturer GuardShack

Color Gray

17x14x7-1/2 in Internal Dimensions

**Amacron Golf & Turf** 

19 Tate Drive Kerang, 3579 +61 2 8011 1001 Toll Free: 1300 AMACRON

https://amacron.rrproducts.com/