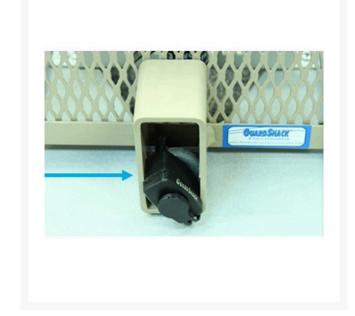

## **Details**

LockShield Brackets offer extra protection against theft by attaching to the enclosures and are to designed to ward off bolt cutters. For use with new GuardShack enclosures or retro-fitted for previously purchased GuardShacks. Available in powder coated Forest Green and Woodland Tan. The Retro Fit Lock Shield Bracket (LSB) is available for previously installed GuadShacks. The Bolt on LSB ClamKit is designed for Clamshell models but also works to convert hinged GS-3 or GS-4 to a lift off cage.