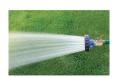

## **Details**

A revolutionary shower nozzle providing a beautiful, consistent and uniform spray pattern for soaking turf or landscape applications. The RainPro features a ultra durable solid brass nozzle plate with a tough protective TPR rubber bumper that unscrews for easy cleaning. Flow: 40 GPM @ 80 psi. 3/4" FHT Inlet.

- Ultra durable construction withstands any abuse
- Beautiful, consistent and uniform spray pattern
- Constructed of zinc alloy, brass and TPR rubber bumper
- Flow rate: 40 GPM @ 80psi (built for 1" and 3/4" hose flow rates)
- Nozzle assembly unscrews for easy cleaning
- 3/4" FHT Inlet