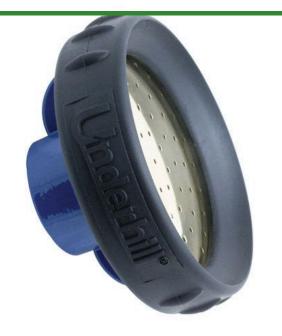

## Underhill Rainpro Showerhead Nozzle - 3/4in Hose Thread & 1in Hose Thread (Includes Adapter)

RGSHN-75

## **Details**

A revolutionary shower nozzle providing a beautiful, consistent and uniform spray pattern for soaking turf or landscape applications. The RainPro features a ultra durable solid brass nozzle plate with a tough protective TPR rubber bumper that unscrews for easy cleaning. Flow: 40 GPM @ 80 psi. 3/4" FHT Inlet.

- Ultra durable construction withstands any abuse
- Beautiful, consistent and uniform spray pattern
- Constructed of zinc alloy, brass and TPR rubber bumper
- Flow rate: 40 GPM @ 80psi (built for 1" and 3/4" hose flow rates)
- Nozzle assembly unscrews for easy cleaning
- 3/4" FHT Inlet