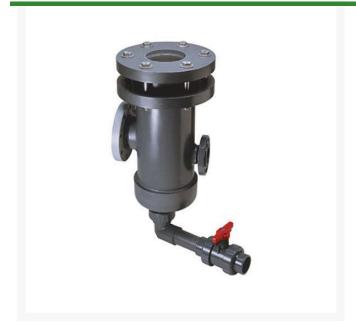

## 10 Suction Strnr 316 S/SI Bskt S

**RGSSS4100** 

## **Details**

Suction Strainer is a special Basket Strainer design that reduces pressure drop, a critical element in suction line applications. While same-size (inlet/outlet) units are available, enlarged inlet on reducing sizes performs best in suction line applications. The internal Strainer Basket is bottom-drained for direct flushing through a 360 adjustable side mounted Discharge Valve Assembly (included). Bolt-on Bonnet is fitted with Top Sight-Glass. Standard units listed have EPDM Seals and Stainless Steel 3/16" Perforated Screen (4-mesh). Pressure Rating @ 73F (23C), Water 50 psi. Maximum Service Temperature PVC = 140F (60C). Temperature/Pressure De-ratings Apply.