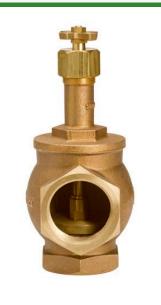

## Valve - Brass Angle 3/4 NPT

RGVBM07

## Details

Available in sizes from 3/4"to 3" NPT inlet/outlet. Union on outlet side of valve on VBM25 & VBM30 models. Heavy duty cast brass construction. Corrosion resistant. Removable bonnet and internal assembly for easy service and cleaning. Freerotating seat disc serviceable without removing valve body from the pipe line. Flow control stem with cast brass cross handle for manual valve key. Designed to provide low friction-loss performance. British Pipe Thread available (BS), except VBM07.