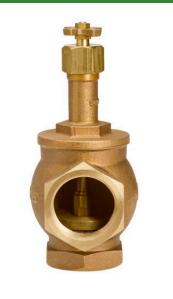

## Valve - Brass Angle 1-1/2 NPT

## Details

Available in sizes from 3/4"to 3" NPT inlet/outlet. Union on outlet side of valve on VBM25 & VBM30 models. Heavy duty cast brass construction. Corrosion resistant. Removable bonnet and internal assembly for easy service and cleaning. Freerotating seat disc serviceable without removing valve body from the pipe line. Flow control stem with cast brass cross handle for manual valve key. Designed to provide low friction-loss performance. British Pipe Thread available (BS), except VBM07.