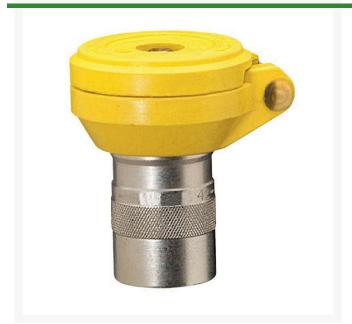

## **Quick Coupling Valve - Yellow Locking Cover 1 in NPT**

RGW7643

## **Details**

Weathermatic quick coupling valves and keys use Acme threads for slow and steady flow control instead of immediate on/off. All models feature rubber cover. Optional locking cover available. Optional lavender rubber cover identifies reclaimed water site molded in RECLAIMED WATER - DO NOT DRINK: in English and Spanish.

## **Specifications**

Manufacturer Weathermatic

Inlet Size 1 in

Quick Coupling Valve Yellow locking cover

Cap Type

Thread Type **NPT** 

**Amacron Golf & Turf** 

19 Tate Drive Kerang, 3579 +61 2 8011 1001 Toll Free: 1300 AMACRON