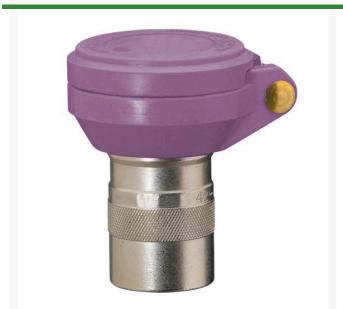

## **Quick Coupling Valve - Lavender Cover 1 in NPT**

RGW7644

## **Details**

Weathermatic quick coupling valves and keys use Acme threads for slow and steady flow control instead of immediate on/off. All models feature rubber cover. Optional locking cover available. Optional lavender rubber cover identifies reclaimed water site molded in RECLAIMED WATER - DO NOT DRINK: in English and Spanish.

## **Specifications**

Manufacturer Weathermatic

Inlet Size 1 in

Quick Coupling Valve Lavender non-locking

Cap Type cover Thread Type NPT

Amacron Golf & Turf
19 Tate Drive Kerang, 3579
+61 2 8011 1001 Toll Free: 1300 AMACRON
https://amacron.rrproducts.com/